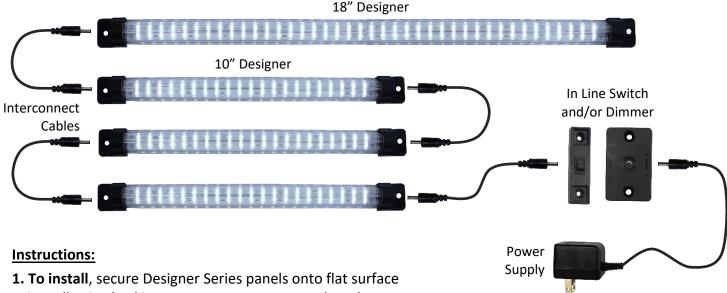

Lumens/10": Warm≈ 130 lm, Pure≈ 140 lm, Cool≈ 145 lm

CRI: 90

- using adhesive backing, or screw mounts on each end
- 2. Make connections between panels using Inspired LED interconnect cables, plugged in from end to end
- **3.** Connect cable from first panel in series to in line switch and/or dimmer, then connect to plug-in power supply <u>or</u>
- 4. Connect cable from first panel in series to hardwire transformer, then connect transformer to dimmable wall switch (see hardwire transformer specs for more detail)