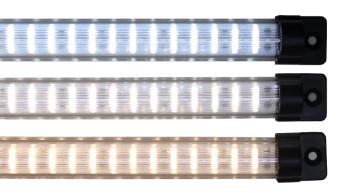

## Designer Series Panels 1.0

Inspired LED's Clear Designer Series Panels are an ideal low-voltage LED lighting solution for any application, from under cabinet task lights in the kitchen, to accent lighting on shelves or display cases. These low-profile panels utilize an acrylic lens to create a modern looking fixture, which can be easily combined with Inspired LED accessories to create the perfect lighting system for your home or business.

## **Specifications:**

Input: 12V DC Class 2 Power (3.5 x 1.3mm jack)

Power: 1.5W per 10" panel (3W per 18" panel)

Dimensions: 10"x 0.87" x 0.67" or 18" x 0.87" x 0.67"

Color Temp: Warm≈ 3000K, Pure≈ 4300K, or Cool≈ 6000K