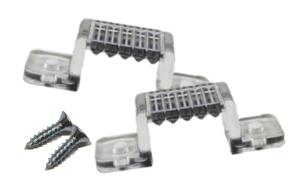

## **Clear Mounting Clips**

Inspired LED's **Clear Mounting Clips** pair with our Infinity Series Weather Resistant LED Dura-flex, allowing it to be securely installed in a variety of locations. The clear mounting clips screw into flat surfaces, providing additional support for the Infinity Dura-flex.

#### **Product Features:**

Clear plastic bridge clips over Infinity Dura-flex, serrated underside to prevent slippage, screw hole on either side for mounting

Sold in packs of 10, includes 20 screws