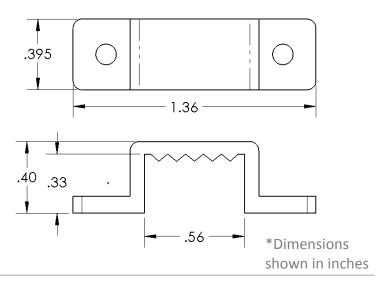

#### **Specifications:**

External Dimensions- . 0.40" x 0.40" x 1.36" Internal Dimensions- 0.55" x 0.32" Screw Hole- 0.1" Net Weight- 1g (ea)