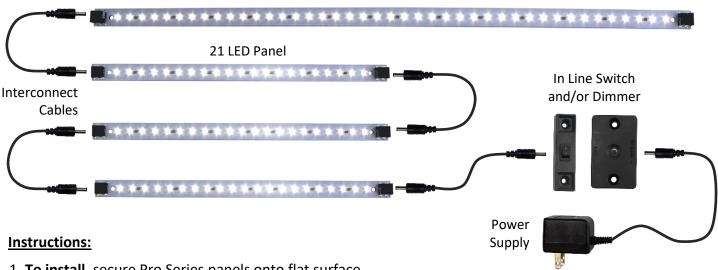

42 LED Panel

- 1. **To install**, secure Pro Series panels onto flat surface using adhesive backing, or screw mounts on each end
- 2. Make connections between panels using Inspired LED interconnect cables, plugged in from end to end
- 3. Connect cable from first panel in series to in line switch and/or dimmer, then connect to plug-in power supply <u>or</u>
- 4. Connect cable from first panel in series to hardwire transformer, then connect transformer to dimmable wall switch (see hardwire transformer specs for more detail)