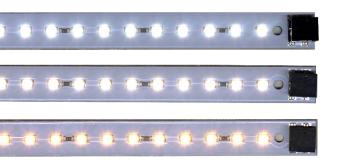

## **Pro Series LED Panels**

Inspired LED's **Pro Series LED Panels** are an ideal low-voltage LED lighting solution for any application, from under cabinet task lights in the kitchen, to accent lighting on shelves or display cases. These rigid, low-profile panels are easily combined with Inspired LED accessories to create the perfect system for any home or business!

## **Specifications:**

- Input: 12V DC Class 2 Power (3.5 x 1.3mm jack)
- Power: 1.5W per 21 LED panel (3W per 42 LED panel)
- Dimensions: 8.75" x 0.5" x 0.25" or 16.5" x 0.5" x 0.25"
- Color Temp: Warm≈ 3000K, Pure≈ 4300K, or Cool≈ 6000K
- Lumen/ft: Warm≈ 145 lm, Pure≈ 155 lm, Cool≈ 160 lm
- CRI: 90