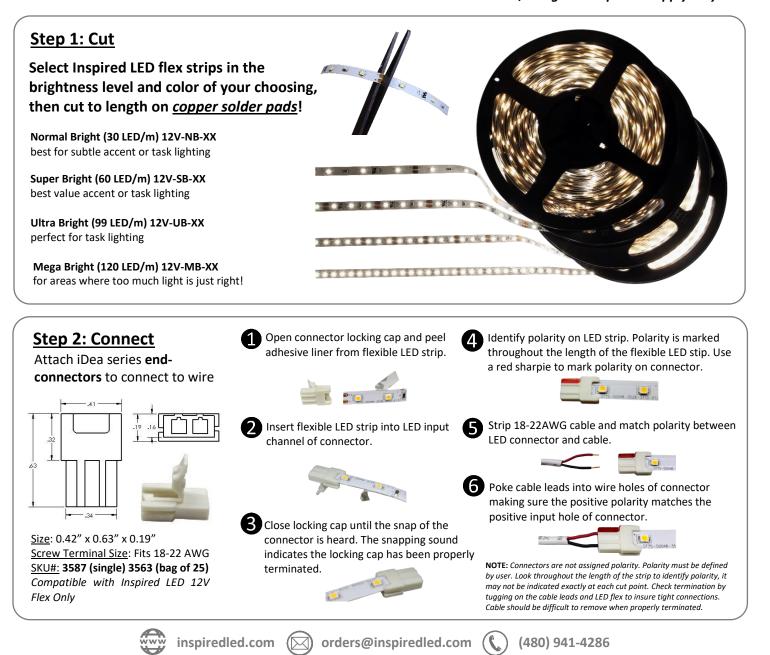

## inspired LED 8mm iDea Series Panels on Demand

The **iDea Series LED System** offers a variety of quick convenient solutions for designing, installing, and modifying LED systems in field. Simply cut LED flex strips to length, add connectors, lay the LEDs along an aluminum channel, and snap your choice of covers in to place. Creating custom LED fixtures has never been easier than with the innovative iDea Series LED system from Inspired LED.