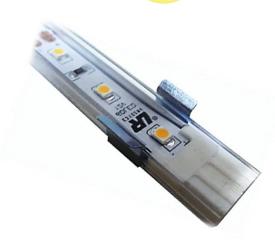

## inspired LED 8mm iDea Series Panels on Demand

The **iDea Series LED System** offers a variety of quick convenient solutions for designing, installing, and modifying LED systems in field. Simply cut LED flex strips to length, add connectors, lay the LEDs along an aluminum channel, and snap your choice of covers in to place. Creating custom LED fixtures has never been easier than with the innovative iDea Series LED system from Inspired LED.