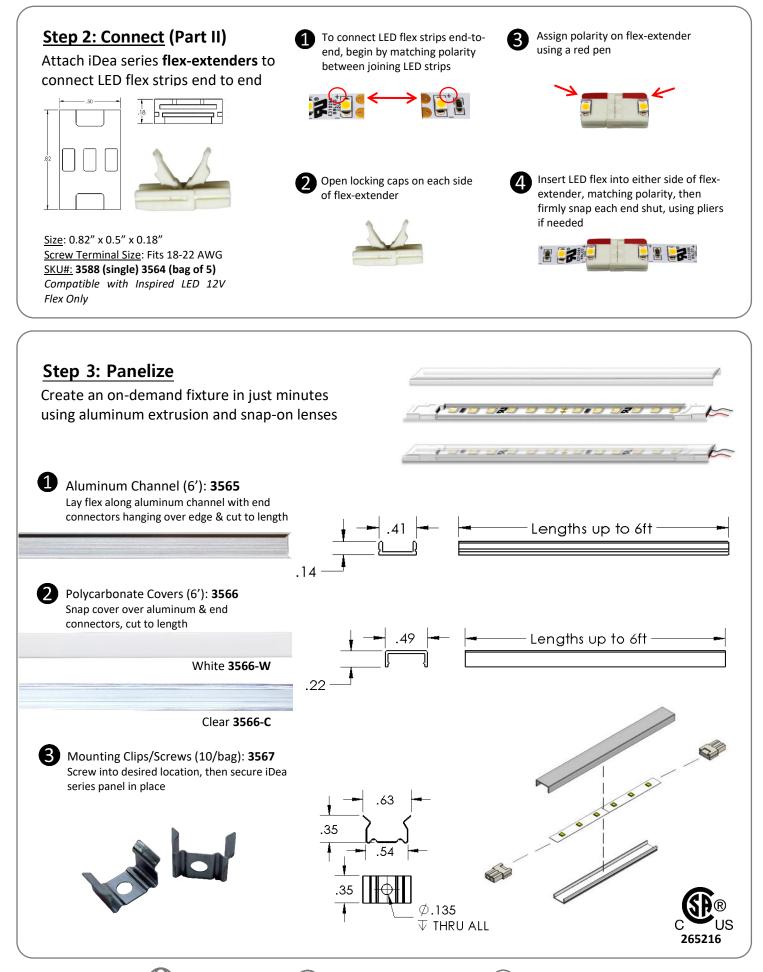

## inspired LED 8mm iDea Series Panels on Demand

The **iDea Series LED System** offers a variety of quick convenient solutions for designing, installing, and modifying LED systems in field. Simply cut LED flex strips to length, add connectors, lay the LEDs along an aluminum channel, and snap your choice of covers in to place. Creating custom LED fixtures has never been easier than with the innovative iDea Series LED system from Inspired LED.