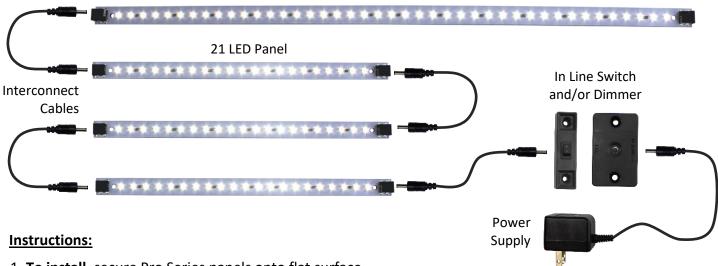

#### 42 LED Panel

- 1. **To install**, secure Pro Series panels onto flat surface using adhesive backing, or screw mounts on each end
- 2. Make connections between panels using Inspired LED interconnect cables, plugged in from end to end
- 3. Connect cable from first panel in series to in line switch and/or dimmer, then connect to plug-in power supply <u>or</u>
- 4. Connect cable from first panel in series to hardwire transformer, then connect transformer to dimmable wall switch (see hardwire transformer specs for more detail)