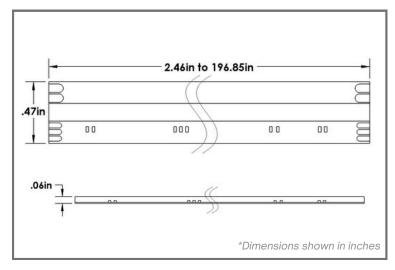

| <u>Dimensions:</u> |              |  |  |  |
|--------------------|--------------|--|--|--|
| Width              | 0.47" (12mm) |  |  |  |
| Length             | 16.4ft (5M)  |  |  |  |
| Height             | 0.06"        |  |  |  |
| Cut Points         | Every 2.64"  |  |  |  |