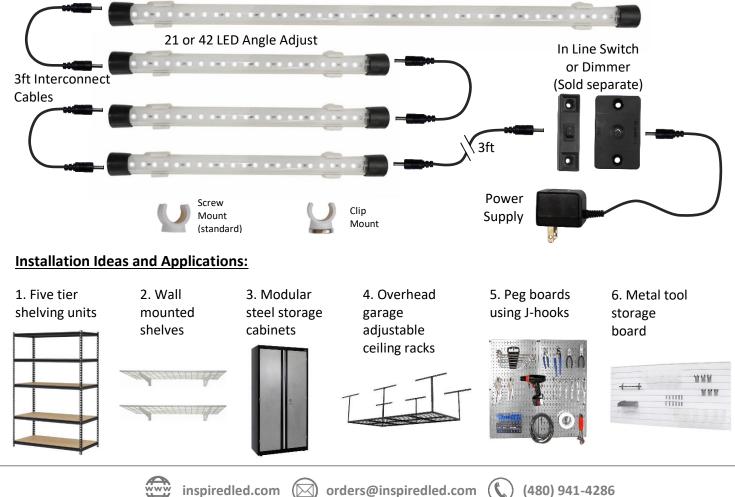

## Angle Adjust Garage Lighting Kit

Low cost modular design

Low energy consumption

120° viewing angle

UV and IR free

Simple plug & play installation

Rated to last up to 100,000 hrs

Dimmable with compatible systems

Inspired LED's **Angle Adjust Tubes** are the perfect low-voltage lighting solution for highlighting features such as tool boxes, shelving units, bike racks, and more. Mount almost anywhere using a variety of snap-in clips, and easily direct light in your garage or on your work bench!

Optional Pro Series 42 LED Modular Work Light