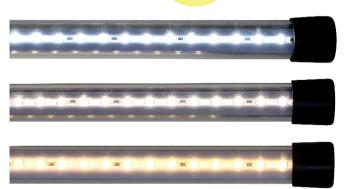

## Specifications:

• CSA listed (C22.2 No. 250.0-08)

- Input: 12V DC Class 2 Power (3.5 x 1.3mm jacks) 265216
- Power: ≈1.5W per foot
- Dimensions: 9"x 0.63"Ø <u>or</u> 17" x 0.63"Ø, with 0.75"Ø end cap (custom lengths also available)
- Color Temp: Warm≈ 3000K, Pure≈ 4300K, or Cool≈ 6000K
- Lumen/ft: Warm≈ 130 lm, Pure≈ 135 lm, Cool≈ 145 lm
  - CRI: 91-92