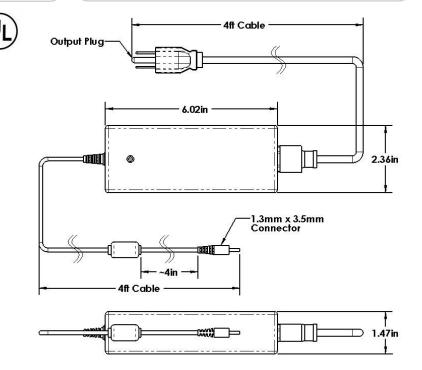

### **Specifications:**

- 2.36" (W) x 1.47" (H) x 6.02" (L)
- 48" attached cable with 3.5mm x 1.3mm connector
- 48" detachable cable with grounded three prong outlet plug
- Input: 100 240V AC, ~2 AMP, 50/60Hz
- Output: 24V DC, 4 AMP
- (+) polarity indicated by red wire